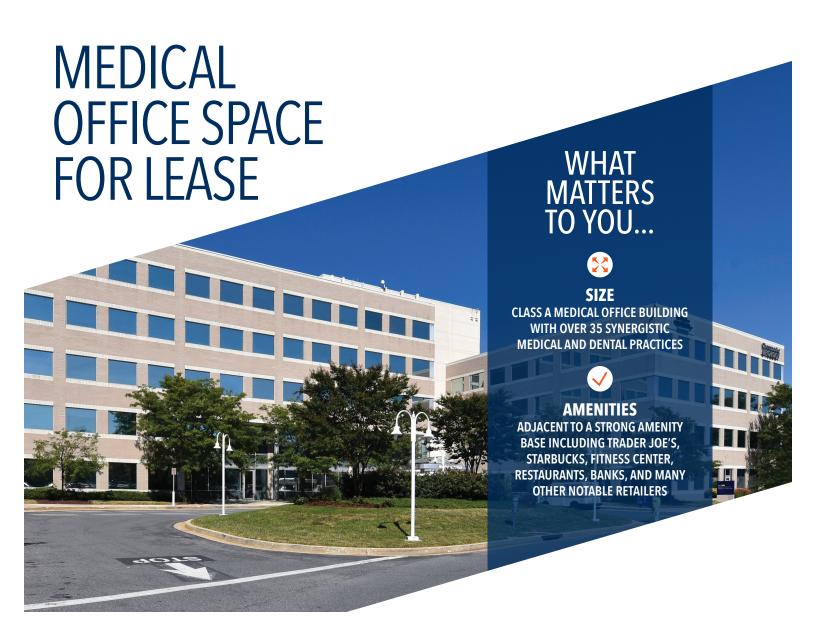

## **ADDITIONAL FEATURES**

- Parking ratio of 4.6 spaces per 1,000 SF leased with 567 spaces available
- Located directly off the Baltimore Beltway (I-695) in the affluent Pikesville / Owings Mill submarket
- On-site pharmacy
- Easily accessible by public transportation
- Suites from 1,448 SF to 3,110 SF
- Superior building air quality with newly installed Needlepoint Bipolar Ionization Air Purification System to reduce airborne particles