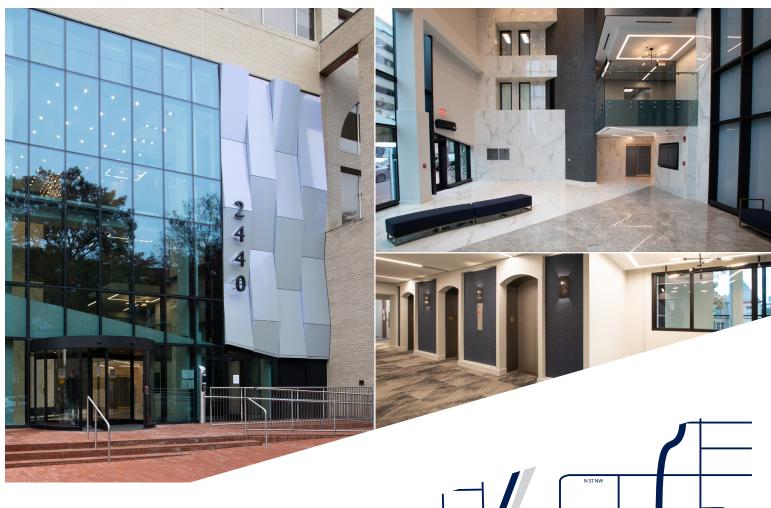

## **ADDITIONAL FEATURES**

- Recently renovated and expanded 3-story atrium lobby
- Recently renovated commons area corridors and restrooms
- Medical suites available from 1,000 SF to 6,000 SF
- Over 40 synergistic medical and dental practices
- Prominent window lines facing vibrant 25th and M Street