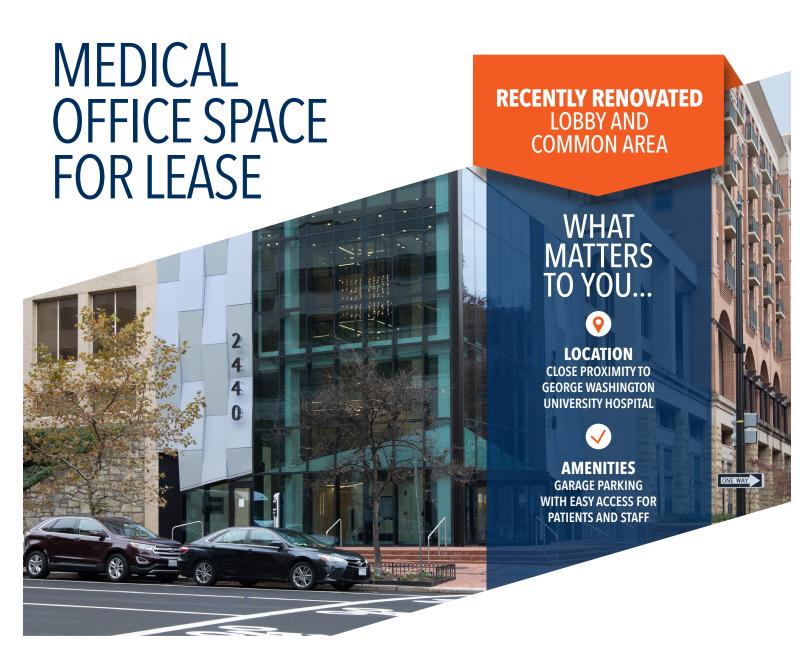

## WEST END SUBMARKET

2440 M STREET, NW WASHINGTON, DC 20037

## **ADDITIONAL FEATURES**

- Recently renovated and expanded 3-story atrium lobby
- Recently renovated commons area corridors and restrooms
- Medical suites available from 1,000 SF to 6,000 SF
- Over 40 synergistic medical and dental practices
- Prominent window lines facing vibrant 25th and M Street