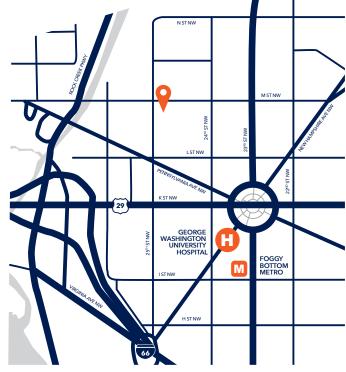

## WEST END SUBMARKET

2440 M STREET, NW WASHINGTON, DC 20037

## **ADDITIONAL FEATURES**

- Recently renovated and expanded 3-story atrium lobby
- Recently renovated commons area corridors and restrooms
- Medical suites available from 1,000 SF to 6,000 SF
- Over 40 synergistic medical and dental practices
- Prominent window lines facing vibrant 25th and M Street

**CONTACT US TODAY** 

J. WINSTON WILLIAMS, III WINSTON@GZREALTY.NET

ADRIAN A. DOMINGUEZ ADRIAN@GZREALTY.NET

PETER G. PAPANTONIOU PETER@GZREALTY.NET

3 Bethesda Metro Center, Suite 700 // Bethesda, MD 20814 301.235.1300 // gzrealty.net



**GITTLESON** 



## WEST END SUBMARKET

2440 M STREET, NW WASHINGTON, DC 20037





J. WINSTON WILLIAMS, III WINSTON@GZREALTY.NET

ADRIAN A. DOMINGUEZ ADRIAN@GZREALTY.NET

PETER G. PAPANTONIOU PETER@GZREALTY.NET

3 Bethesda Metro Center, Suite 700  ${/\!\!/}$  Bethesda, MD 20814 301.235.1300  ${/\!\!/}$  gzrealty.net