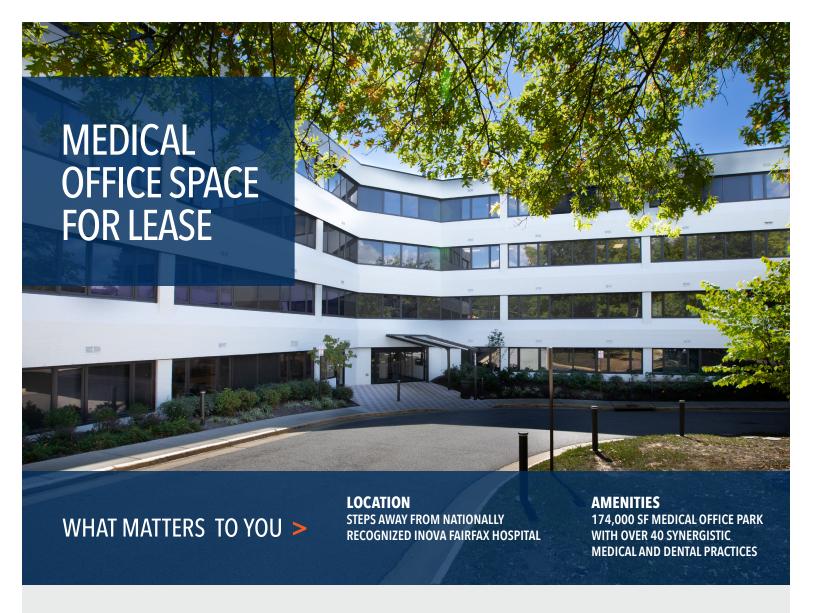

## WOODBURN MEDICAL PARK

3299 & 3289 WOODBURN ROAD ANNANDALE, VIRGINIA 22003

### **ADDITIONAL FEATURES**

- Recently renovated building exterior entrances, entry doors, common areas, and restrooms
- Suites available from 1,200 SF to 9,500 SF
- Abundant garage and surface parking at a ratio of 4 per 1,000 SF leased
- Direct access from the parking garage to multiple floors in the building
- On-site radiology, surgery center, laboratory testing services, deli, and bank
- Gurney size elevators, electronic directories, and operable windows
- Superior building air quality with newly installed Needlepoint Bipolar Ionization Air Purification System to reduce airborne particles