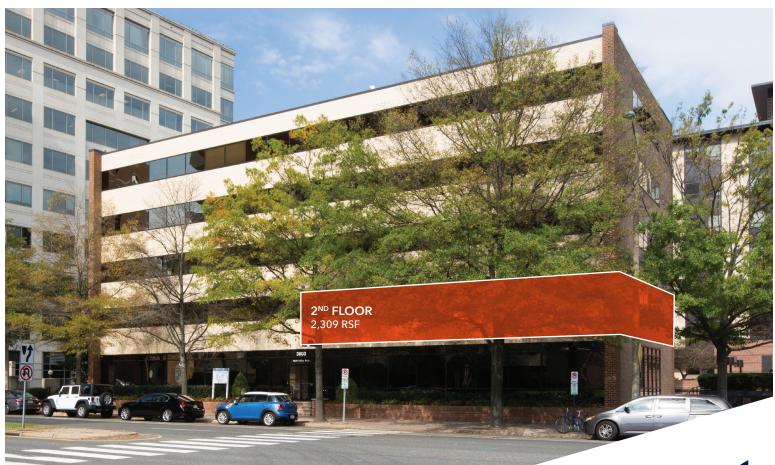

# 

CONVENIENTLY LOCATED BETWEEN THE BALLSTON & VIRGINIA SQUARE METRO STATIONS

> **SIZE** 2.309 SF

3803 N. FAIRFAX DRIVE ARLINGTON, VA 22203