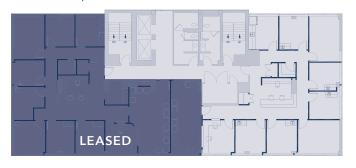

IA SQUARE METRO STATIONS

> **SIZE** 2.309 SF

3803 N. FAIRFAX DRIVE ARLINGTON, VA 22203

#### **ADDITIONAL FEATURES**

- Minutes from Arlington and Fairfax Hospitals
- Employee garage parking & patient surface lot
- Building signage available
- Flexible lease terms



CONTACT US TODAY

ADRIAN A. DOMINGUEZ Adrian@gzrealty.net

PETER G. PAPANTONIOU Peter@gzrealty.net J. WINSTON WILLIAMS, III WINSTON@GZREALTY.NET

3 Bethesda Metro Center, Suite 700 // Bethesda, MD 20814 301.235.1300 // gzrealty.net

Although GZ makes every effort to ensure the accuracy and reliability of the data contained herein, GZ makes no guarantee, representation or warranty regarding the quality, accuracy, timeliness or completeness of the data.



#### 3803 N. FAIRFAX DRIVE ARLINGTON, VA 22203

2ND FLOOR | 2,309 RSF







#### CONTACT US TODAY

ADRIAN A. DOMINGUEZ Adrian@gzrealty.net

PETER G. PAPANTONIOU Peter@gzrealty.net

### J. WINSTON WILLIAMS, III WINSTON@GZREALTY.NET

3 Bethesda Metro Center, Suite 700 // Bethesda, MD 20814 301.235.1300 // gzrealty.net

Although GZ makes every effort to ensure the accuracy and reliability of the data contained herein, GZ makes no guarantee, representation or warranty regarding the quality, accuracy, timeliness or completeness of the data.