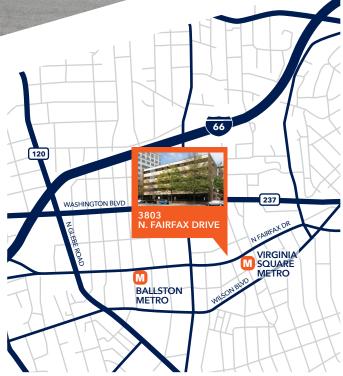

# 

CONVENIENTLY LOCATED BETWEEN THE BALLSTON & VIRGINIA SQUARE METRO STATIONS

> **SIZE** 2.309 SF

3803 N. FAIRFAX DRIVE ARLINGTON, VA 22203