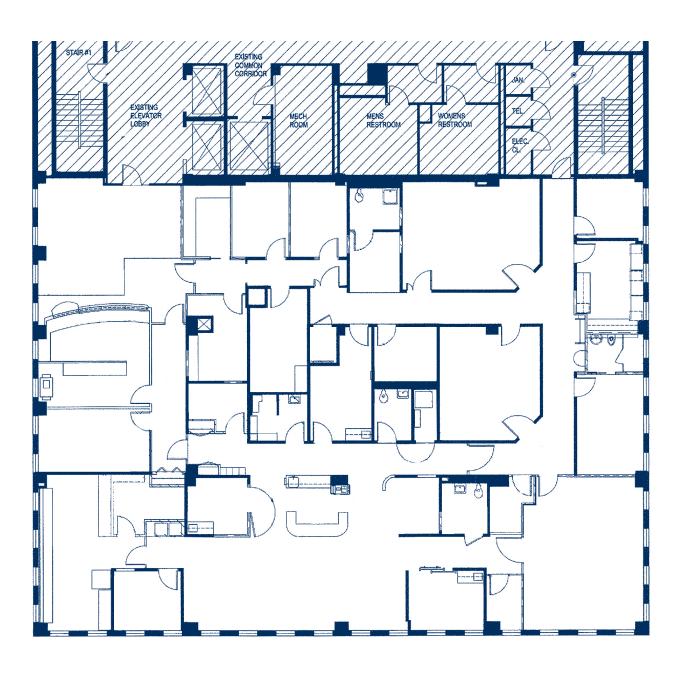

LS



#### **BALLSTON RESTAURANTS**























**BALLSTON SHOPPING** 















P.F. CHANG'S.



РОТВЕЦТА





















PUNCH BOWL .... | SOCIAL | ....



RUSTICO







#### **MARKET REPORT**

# **ARLINGTON, VA**

## Population Density & Growth

TOTAL LOCA

TOTAL LOCAL POPULATION

233,464



AGE 55+

47,432



HEALTHCARE SPENDING PER PERSON

\$7,556



TOTAL LOCAL HOUSEHOLDS

107,000



34.7

\$120,071

POPULATION WITH HEALTH INSURANCE

**HOUSEHOLD INCOME** 

94.1%

MEDIAN

COLLEGE EDUCATION OR HIGHER

**75.3%** 

Within
5 mile Radius
of Ballston
Medical Center

233,464

8,979

(per square mile)

POPULATION GROWTH 0.717%

AGE 65+ 10.5%



Patient to Clinician Ratio

1,327 to 1









BUILT OUT MEDICAL PROCEDURE/ SURGERY SUITE AVAILABLE

# **SUITE 400** 8,106 SF





## **MEDICAL OFFICE SPACE LEASING INFORMATION**

## **BALLSTON MEDICAL CENTER**

3833 N FAIRFAX DRIVE | ARLINGTON, VA

ANDREW M. PAPANTONIOU ANDREW@GZREALTY.NET

NICHOLAS M. ZUPPAS NICK@GZREALTY.NET



3 Bethesda Metro Center, Suite 700 // Bethesda, MD 20814 301.235.1300 // gzrealty.net