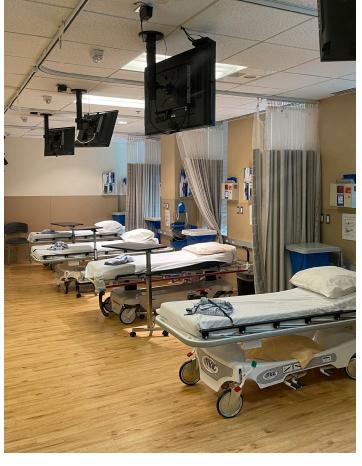

Patient to Clinician Ratio

1,327 to 1

BUILT OUT MEDICAL PROCEDURE/ SURGERY SUITE AVAILABLE

# **SUITE 400** 8,106 SF