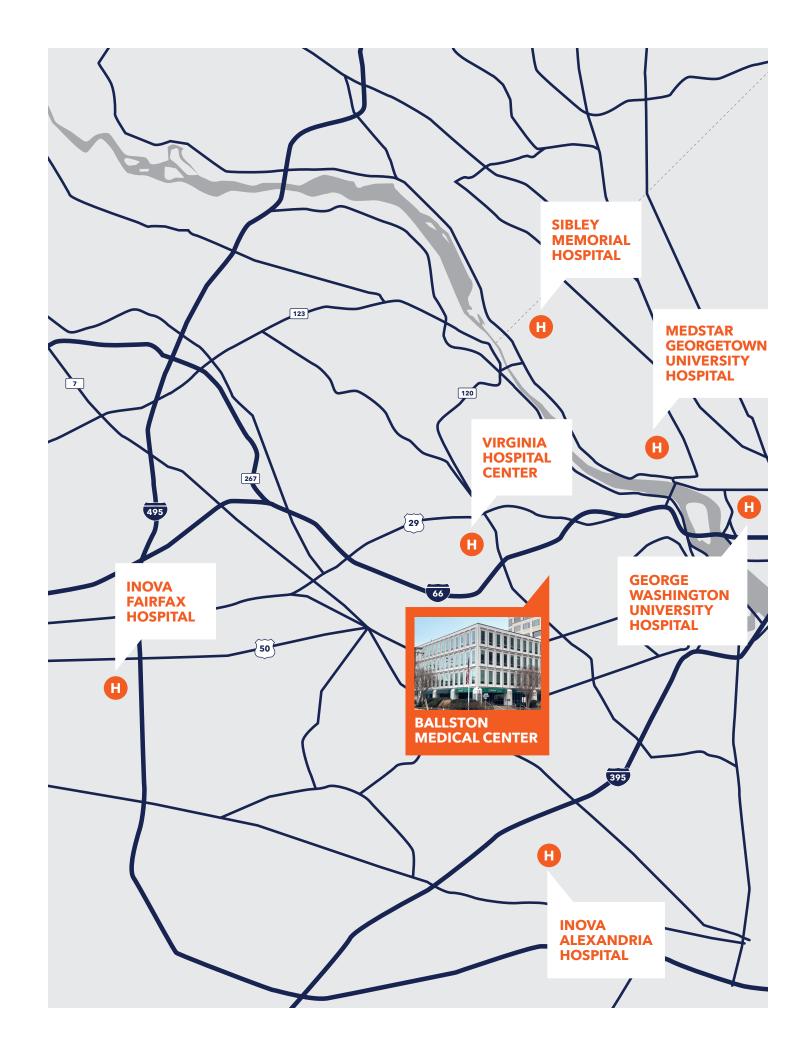

# **MEDICAL OFFICE SPACE FOR LEASE**

## **BALLSTON MEDICAL CENTER**





# AREA HOSPITALS



#### **BALLSTON RESTAURANTS**























**BALLSTON SHOPPING** 















P.F. CHANG'S.



РОТВЕЦТА





















PUNCH BOWL .... | SOCIAL | ....



RUSTICO







#### **MARKET REPORT**

# **ARLINGTON, VA**

## Population Density & Growth

TOTAL LOCA

TOTAL LOCAL POPULATION

233,464



AGE 55+

47,432



HEALTHCARE SPENDING PER PERSON

\$7,556



TOTAL LOCAL HOUSEHOLDS

107,000



34.7

\$120,071

POPULATION WITH HEALTH INSURANCE

**HOUSEHOLD INCOME** 

94.1%

MEDIAN

COLLEGE EDUCATION OR HIGHER

**75.3%** 

Within
5 mile Radius
of Ballston
Medical Center

233,464

8,979

(per square mile)

POPULATION GROWTH 0.717%

AGE 65+ 10.5%



Patient to Clinician Ratio

1,327 to 1









BUILT OUT MEDICAL PROCEDURE/ SURGERY SUITE AVAILABLE

# **SUITE 400** 8,106 SF





## **MEDICAL OFFICE SPACE LEASING INFORMATION**

## **BALLSTON MEDICAL CENTER**

3833 N FAIRFAX DRIVE | ARLINGTON, VA

ANDREW M. PAPANTONIOU ANDREW@GZREALTY.NET

NICHOLAS M. ZUPPAS NICK@GZREALTY.NET



3 Bethesda Metro Center, Suite 700 // Bethesda, MD 20814 301.235.1300 // gzrealty.net