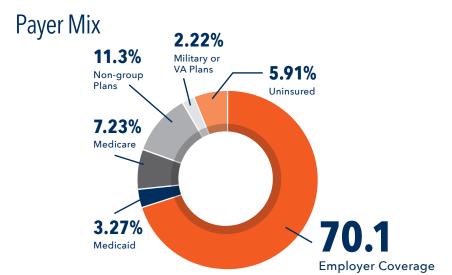

TOTAL LOCAL HOUSEHOLDS

107,000

34.7

\$120,071

POPULATION WITH HEALTH INSURANCE

**HOUSEHOLD INCOME** 

94.1%

MEDIAN