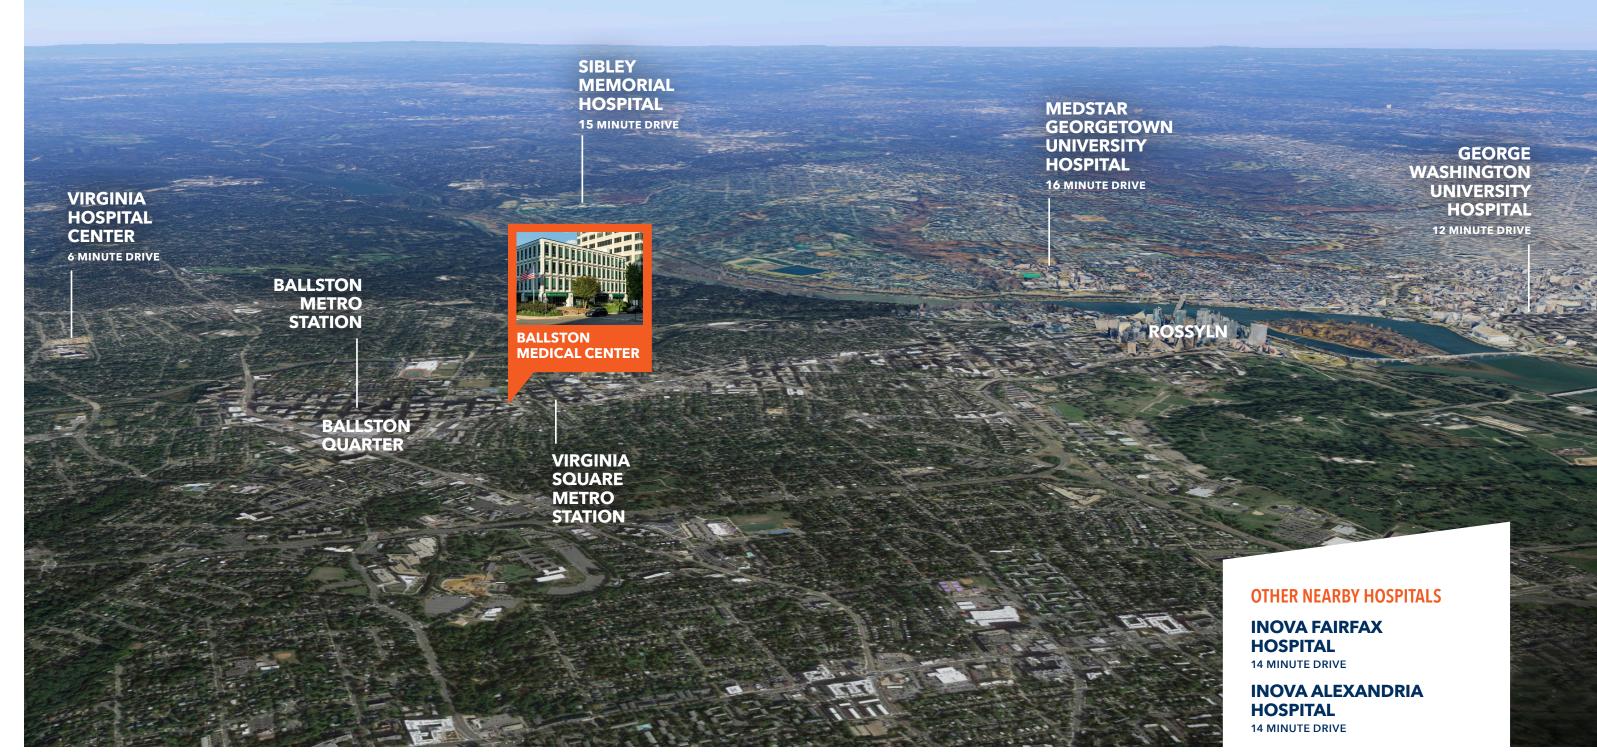

## **MEDICAL OFFICE SPACE FOR LEASE**

## **BALLSTON MEDICAL CENTER**





# AREA HOSPITALS



#### **BALLSTON RESTAURANTS**























**BALLSTON SHOPPING** 















P.F. CHANG'S.



РОТВЕЦТА





















PUNCH BOWL .... | SOCIAL | ....



RUSTICO







#### **MARKET REPORT**

# **ARLINGTON, VA**

## Population Density & Growth

TOTAL LOCA

TOTAL LOCAL POPULATION

233,464



AGE 55+

47,432



HEALTHCARE SPENDING PER PERSON

\$7,556



TOTAL LOCAL HOUSEHOLDS

107,000



34.7

\$120,071

POPULATION WITH HEALTH INSURANCE

**HOUSEHOLD INCOME** 

94.1%

MEDIAN

COLLEGE EDUCATION OR HIGHER

**75.3%** 

Within
5 mile Radius
of Ballston
Medical Center

233,464

8,979

(per square mile)

POPULATION GROWTH 0.717%

AGE 65+ 10.5%



Patient to Clinician Ratio

1,327 to 1









BUILT OUT MEDICAL PROCEDURE/ SURGERY SUITE AVAILABLE

# **SUITE 400** 8,106 SF