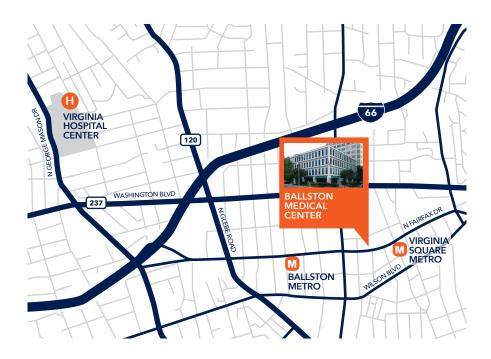

## WHAT MATTERS TO YOU >

LOCATION STEPS AWAY FROM BALLSTON AND VIRGINIA SQUARE METRO STATIONS

FAIRFAX

### BALLSTON MEDICAL CENTER

3833 N. FAIRFAX DRIVE ARLINGTON, VA 22203