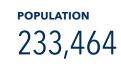

## Within 5 mile Radius of Ballston Medical Center

DENSITY 8,979 (per square mile)

population growth 0.717%

age 65+ 10.5%