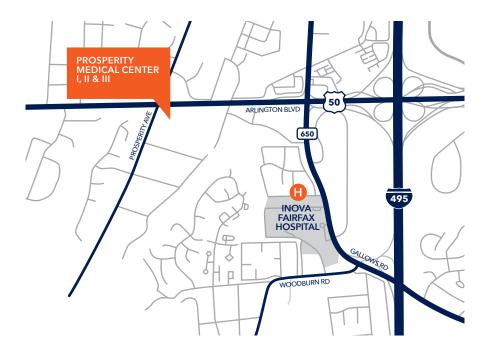

## PROSPERITY MEDICAL CENTER I, II, & III

8501, 8503, & 8505 ARLINGTON BLVD FAIRFAX, VA 22031