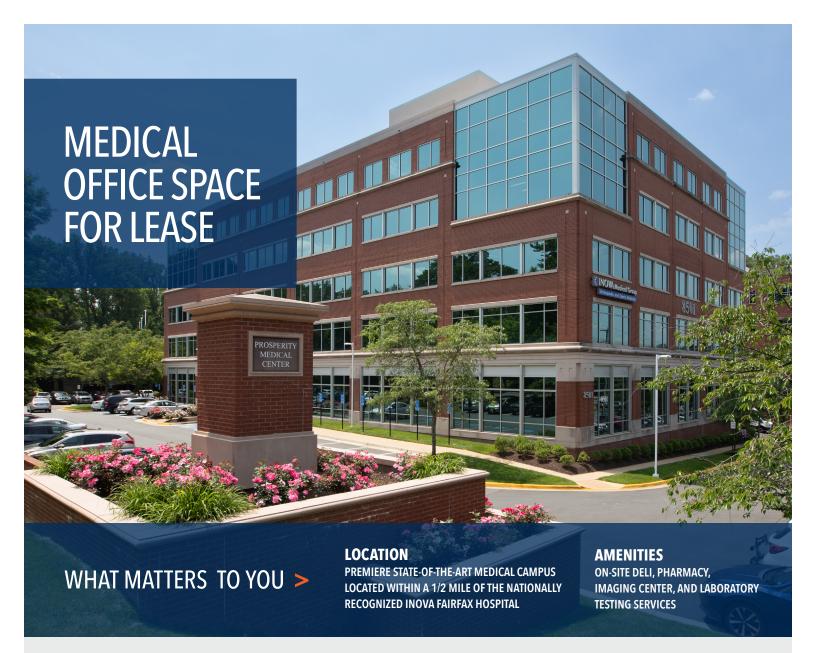

## PROSPERITY MEDICAL CENTER I, II, & III

8501, 8503, & 8505 ARLINGTON BLVD FAIRFAX, VA 22031

## **ADDITIONAL FEATURES**

- Built out medical suites available from 1,300 SF to 18,000 SF
- Rare full floor opportunity
- Signage opportunity along Route 50
- Easy access to the Capital Beltway, I-66, and Route 50
- Abundant surface and garage parking equipped with Park Assist system
- Three building Class A medical campus
- Superior building air quality with newly installed Needlepoint Bipolar Ionization Air Purification System to reduce airborne particles