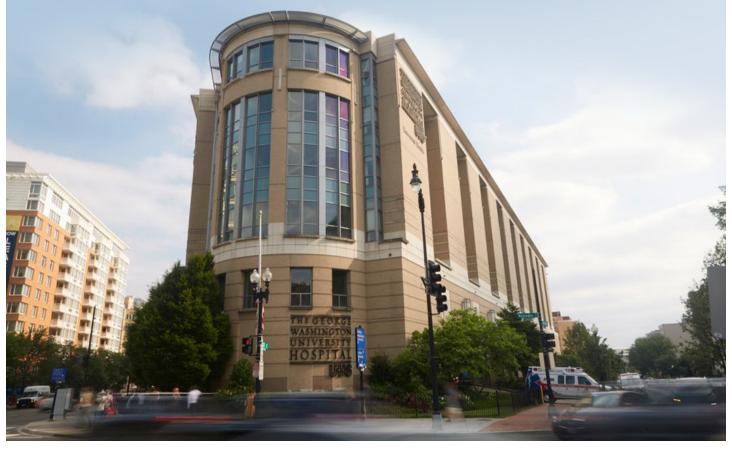

#### **NEARBY HOSPITAL**

# GEORGE WASHINGTON UNIVERSITY HOSPITAL

2440 M Street is located just minutes away from the award-winning George Washington University Hospital. As a multidisciplinary, tertiary care hospital, GW Hospital offers many diverse services all in one central location.