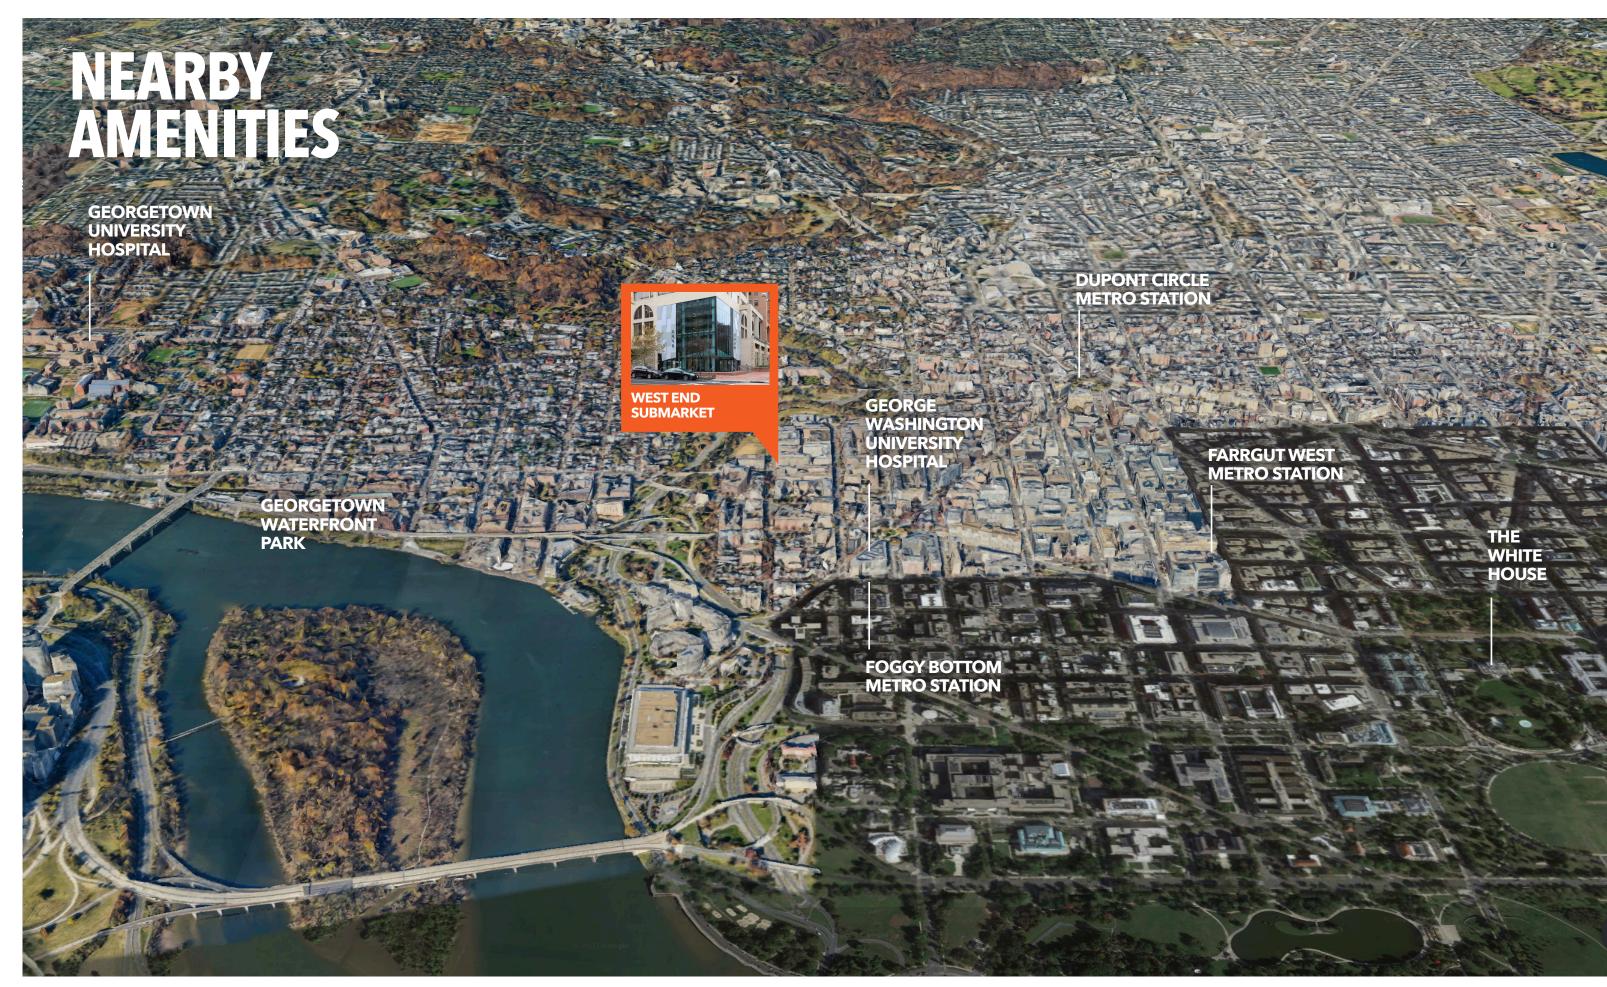

#### **WEST END**

#### **NEARBY HOSPITAL**

# GEORGE WASHINGTON UNIVERSITY HOSPITAL

2440 M Street is located just minutes away from the award-winning George Washington University Hospital. As a multidisciplinary, tertiary care hospital, GW Hospital offers many diverse services all in one central location.