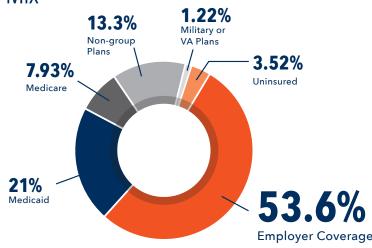

ttack hospital in the area by U.S. News & World Report
- Received the NCDR Chest Pain - MI Registry Gold Performance Achievement Award - awarded to less than 1% of hospitals nationwide

#### **EMERGENCY MEDICINE**

- Level I trauma center
- Emergency medical transport helipad
- Primary receiving center for emergencies in DC
- Comprehensive stroke center













#### **MARKET REPORT**

## WASHINGTON, DC

## Population Density & Growth



TOTAL LOCAL POPULATION

705,749



TOTAL LOCAL HOUSEHOLDS

292,000



POPULATION WITH HEALTH INSURANCE

96.48%



AGE 55+

138,103



34.3



\$92,266



HEALTHCARE SPENDING PER PERSON

\$11,944



COLLEGE EDUCATION OR HIGHER

**58.5**%

Within
5 mile Radius
of West End
Submarket

705,749

10,327

population growth 0.469%

AGE 65+ 12.4%

## Payer Mix



## Patient to Clinician Ratio

850 to 1



## MEDICAL OFFICE SPACE LEASING INFORMATION

### **WEST END SUBMARKET**

2440 M STREET, NW | WASHINGTON, DC

J. WINSTON WILLIAMS, III WINSTON@GZREALTY.NET

ADRIAN A. DOMINGUEZ ADRIAN@GZREALTY.NET

PETER G. PAPANTONIOU PETER@GZREALTY.NET



3 Bethesda Metro Center, Suite 700 // Bethesda, MD 20814 301.235.1300 // gzrealty.net