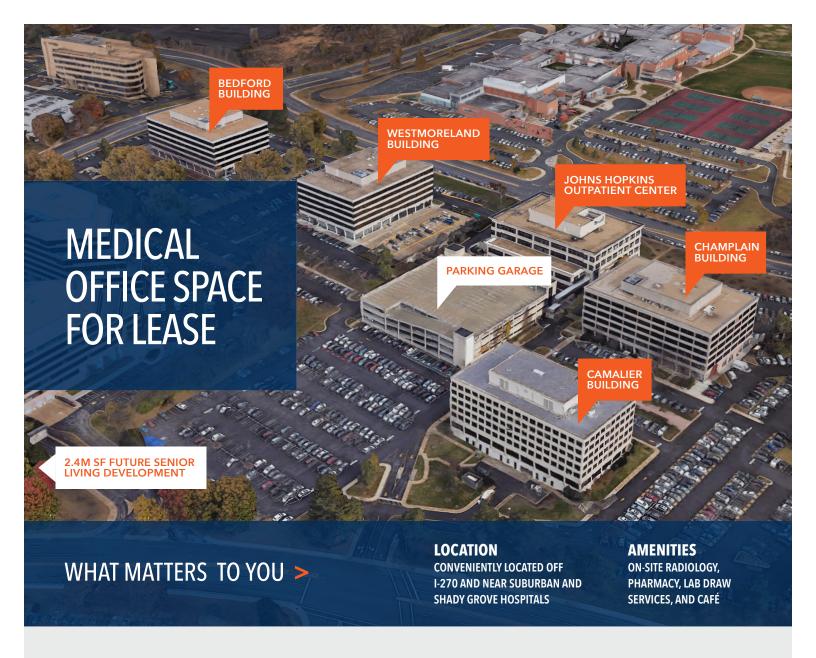

#### **ROCK SPRING COURT**

BETHESDA, MD 20817

**CAMALIER BUILDING** 10215 FERNWOOD RD

CHAMPLAIN BUILDING 6410 ROCKLEDGE DR **WESTMORELAND BUILDING** 

6430 ROCKLEDGE DR

**BEDFORD BUILDING** 6500 ROCK SPRING DR

#### **ADDITIONAL FEATURES**

- DMV's largest medical office complex
- Abundant surface, garage and off-street parking
- Over 600,000 square feet of physician referrals
- Built-out medical suites available from 1,000 SF 23,000 SF
- Full service outpatient surgery center