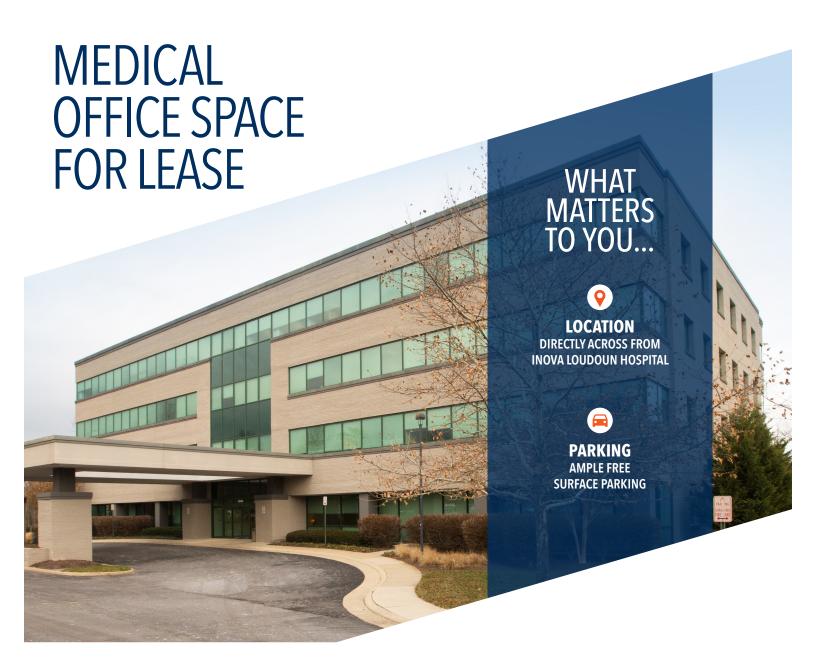

## LANSDOWNE MEDICAL OFFICE

19450 DEERFIELD AVENUE LEESBURG, VA 20176

## **ADDITIONAL FEATURES**

- Suites available from 1,417 RSF to 3,891 RSF
- Built-out medical space available
- Under new local ownership
- Strong mix of specialized medical tenants
- Covered patient drop off/entry
- Two gurney sized elevators
- Newly renovated common areas
- Aggressive leasing incentives available