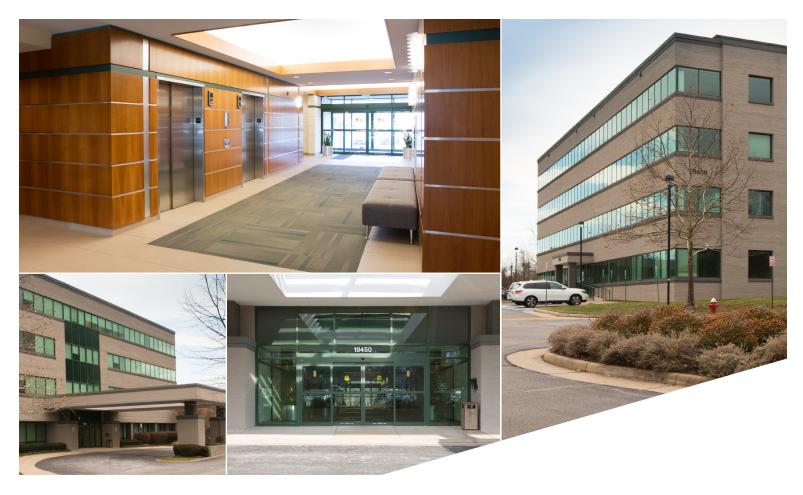

## **ADDITIONAL FEATURES**

- Suites available from 1,417 RSF to 3,891 RSF
- Built-out medical space available
- Under new local ownership
- Strong mix of specialized medical tenants
- Covered patient drop off/entry
- Two gurney sized elevators
- Newly renovated common areas
- Aggressive leasing incentives available