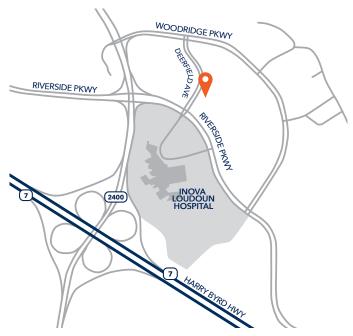

## LANSDOWNE MEDICAL OFFICE

19450 DEERFIELD AVENUE LEESBURG, VA 20176

## **ADDITIONAL FEATURES**

- Suites available from 1,417 RSF to 3,891 RSF
- Built-out medical space available
- Under new local ownership
- Strong mix of specialized medical tenants
- Covered patient drop off/entry
- Two gurney sized elevators
- Newly renovated common areas
- Aggressive leasing incentives available

## CONTACT US TODAY

J. WINSTON WILLIAMS, III WINSTON@GZREALTY.NET

ANDREW M. PAPANTONIOU ANDREW@GZREALTY.NET

3 Bethesda Metro Center, Suite 700 // Bethesda, MD 20814 301.961.1941 // gzrealty.net





## LANSDOWNE MEDICAL OFFICE

19450 DEERFIELD AVENUE LEESBURG, VA 20176





**CONTACT US TODAY** 

J. WINSTON WILLIAMS, III WINSTON@GZREALTY.NET

ANDREW M. PAPANTONIOU ANDREW@GZREALTY.NET

3 Bethesda Metro Center, Suite 700  $^{\prime\prime}$  Bethesda, MD 20814 301.961.1941  $^{\prime\prime}$  gzrealty.net