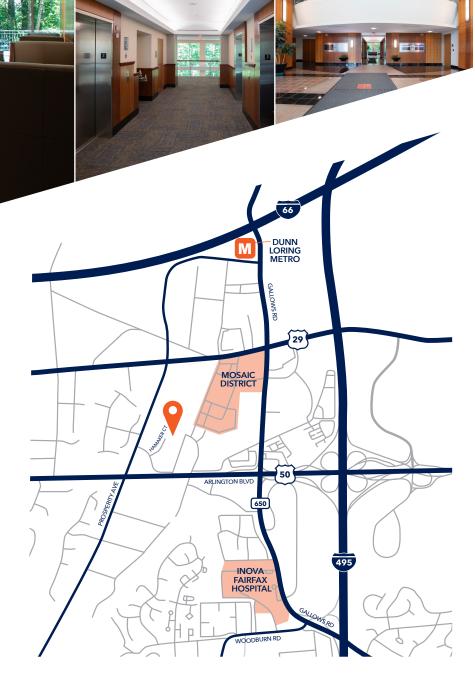

### LOCATION MINUTES FROM NATIONALLY RECOGNIZED INOVA FAIRFAX HOSPITAL

PARKING ABUNDANT FREE PARKING IN A 502 SPACE, CONNECTED GARAGE

## **ADDITIONAL FEATURES**

- Suites available from 2,188 SF to 7,500 SF
- Easy access to Capital Beltway, I-66 & Route 50
- Easy patients access via weather protected, covered drop off
- Exceptional lobby and common area finishes
- Minutes from Dunn Loring Metro and Mosaic District shops and restaurants
- Superior building air quality with newly installed Needlepoint Bipolar Ionization Air Purification System to reduce airborne particles