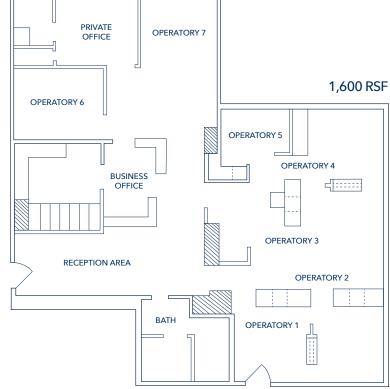

# DENTAL OFFICE SPACE FOR SALE

WHAT MATTERS TO YOU...

**LOCATION** WALKING DISTANCE TO DUPONT CIRCLE METRO

> **SIZE** 1,600 RSF

### **ADDITIONAL FEATURES**

- Waiting room, reception area, 2 bathrooms, 7 operatories, sterilization and private office
- Commercial ground floor unit currently used as dental office but perfect for professional office uses as well
- Mixed use building with 162 residences, 24-hour front desk, rooftop deck & bike storage
- Built out dental office available for sale, very rare to find in DC