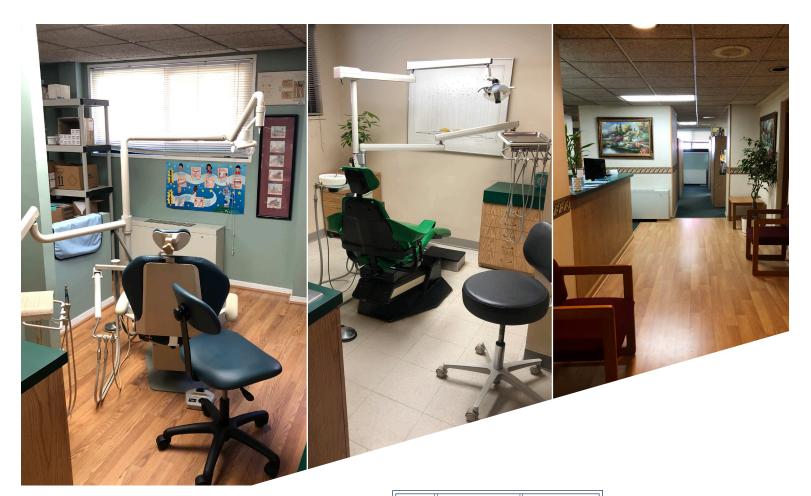

### **ADDITIONAL FEATURES**

- Waiting room, reception area, 2 bathrooms, 7 operatories, sterilization and private office
- Commercial ground floor unit currently used as dental office but perfect for professional office uses as well
- Mixed use building with 162 residences, 24-hour front desk, rooftop deck & bike storage
- Built out dental office available for sale, very rare to find in DC