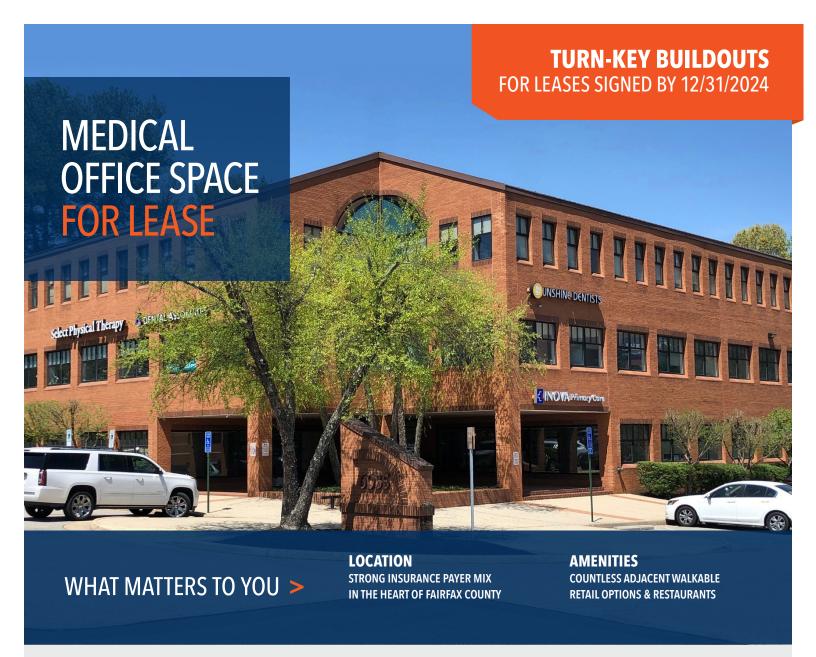

## **BURKE MEDICAL CENTER**

6035 BURKE CENTRE PKWY BURKE, VA 22015

### **ADDITIONAL FEATURES**

- Under new ownership with recent renovations including updated common areas, new elevator and new HVAC
- 1,996 SF and 2,631 SF suites available
- Strong tenant mix including primary care
- Exterior Building signage available
- Abundant free surface parking

# BURKE MEDICAL CENTER PKWY ROBERTS PKWY BURKE CENTRE PKWY