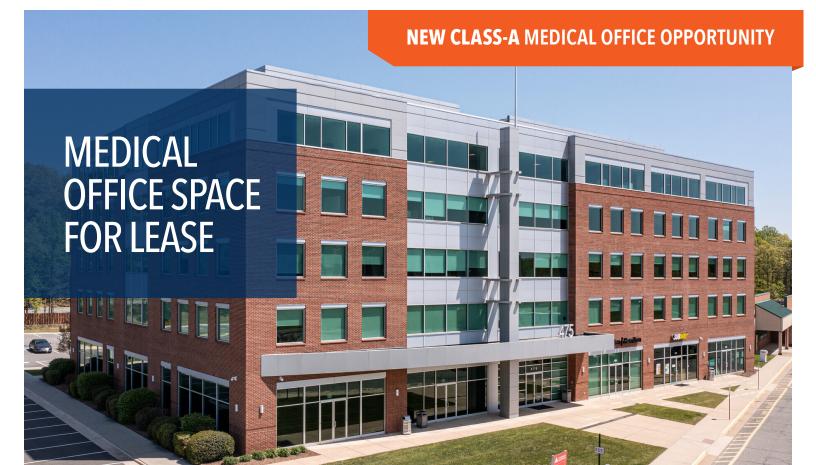

## 475 AQUIA

475 AQUIA TOWNE CENTER DR STAFFORD, VA 22554

## **ADDITIONAL FEATURES**

- Class-A building, built in 2007, provides a modern, clean environment for patients and staff
- Space available from 1,500-21,000 RSF
- First floor shell space with up to 8,000 rentable square feet available, including private entrance opportunity for easy patient access
- Full-floor available, including building signage opportunity
- 5/1,000 sf parking ratio offers abundant free surface level parking