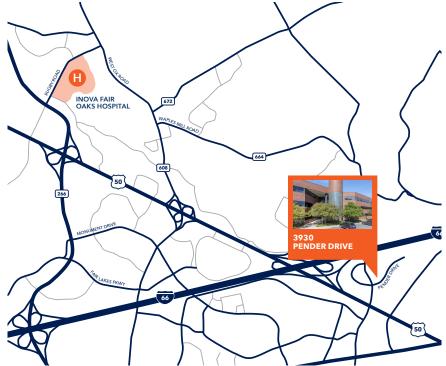

## WHAT MATTERS TO YOU >

LOCATION CLOSE PROXIMITY TO INOVA FAIR OAKS HOSPITAL **SIZE** 1,285 RSF

### PENDER PLACE

3930 PENDER DRIVE, SUITE 240 FAIRFAX, VA 22030

### **ADDITIONAL FEATURES**

- Reception, two offices, kitchenette
- For sale or lease
- Easy access from I-66
- On-site café
- Abundant free parking

3 Bethesda Metro Center, Suite 700 // Bethesda, MD 20814 301.235.1300 // gzrealty.net CONTACT US TODAY