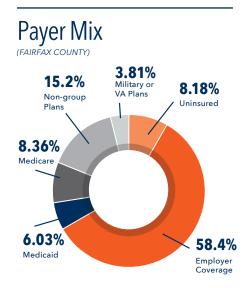

## Patient to Clinician Ratio

PRIMARY CARE PHYSICIAN RATIO (FAIRFAX COUNTY)

930 to 1