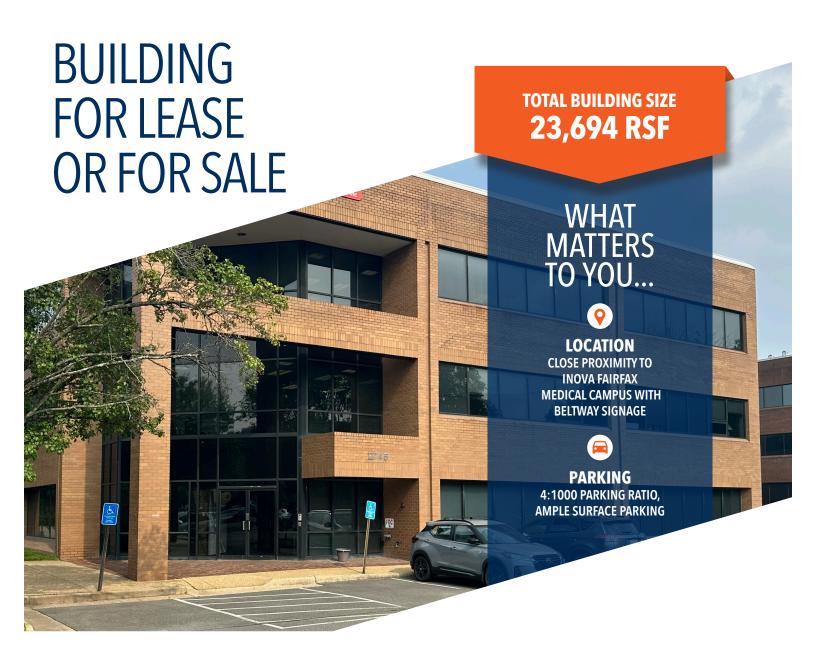

## 2745 HARTLAND RD

MERRIFIELD, VA 22043

## **ADDITIONAL FEATURES**

- Full Building available for lease or for sale
- Easy access to I-495, I-66, Arlington Boulevard (Route 50), and Route 29
- Minutes to Dunn Loring Metro Station, Shops at Avenir Place, and abundant amenities in Merrifield Mosaic District
- Full Building opportunity with unique Beltway signage available
- Approximate 8,000 RSF floor plates