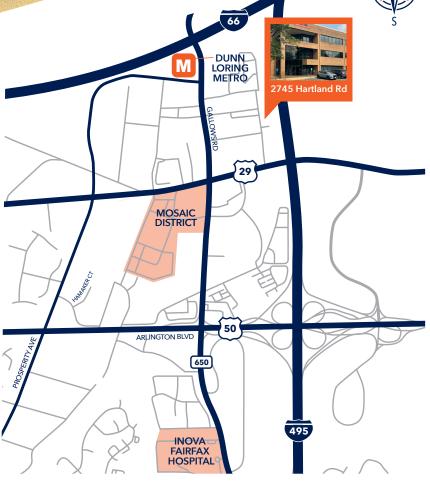

## **ADDITIONAL FEATURES**

- Full Building available for lease or for sale
- Easy access to I-495, I-66, Arlington Boulevard (Route 50), and Route 29
- Minutes to Dunn Loring Metro Station, Shops at Avenir Place, and abundant amenities in Merrifield Mosaic District
- Full Building opportunity with unique Beltway signage available
- Approximate 8,000 RSF floor plates