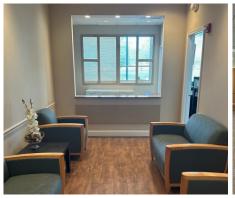

WHAT MATTERS TO YOU >

CONVENIENCE
MOVE-IN READY, BUILT-OUT
PHYSICAL THERAPY SPACE READY
FOR YOUR PRACTICE

SIZE 2,671 RSF

### ADDITIONAL FEATURES

- Directly across from Inova Loudoun Hospital
- Built-out physical therapy space with waiting area, reception, office, open gym area, private treatment room, and in-unit washer/dryer and sink.
- Located within a multi-specialty medical office building
- Abundant, free surface parking available
- Only minutes to Lansdowne Town Center, a lifestyle town center with over 35 restaurants, services & specialty stores
- Quick access to Route 7