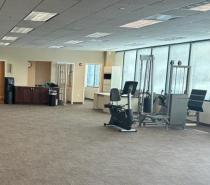

WHAT MATTERS TO YOU >

CONVENIENCE
MOVE-IN READY, BUILT-OUT
PHYSICAL THERAPY SPACE READY
FOR YOUR PRACTICE

SIZE 2,671 RSF

### ADDITIONAL FEATURES

- Directly across from Inova Loudoun Hospital
- Built-out physical therapy space with waiting area, reception, office, open gym area, private treatment room, and in-unit washer/dryer and sink.
- Located within a multi-specialty medical office building
- Abundant, free surface parking available
- Only minutes to Lansdowne Town Center, a lifestyle town center with over 35 restaurants, services & specialty stores
- Quick access to Route 7