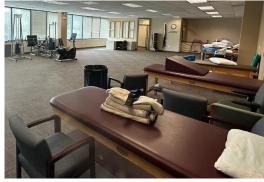

WHAT MATTERS TO YOU >

CONVENIENCE
MOVE-IN READY, BUILT-OUT
PHYSICAL THERAPY SPACE READY
FOR YOUR PRACTICE

SIZE 2,671 RSF

### ADDITIONAL FEATURES

- Directly across from Inova Loudoun Hospital
- Built-out physical therapy space with waiting area, reception, office, open gym area, private treatment room, and in-unit washer/dryer and sink.
- Located within a multi-specialty medical office building
- Abundant, free surface parking available
- Only minutes to Lansdowne Town Center, a lifestyle town center with over 35 restaurants, services & specialty stores
- Quick access to Route 7