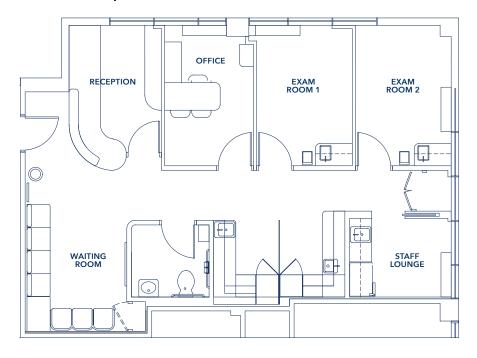

### WHAT MATTERS TO YOU >

CONVENIENCE BUILT-OUT MEDICAL SPACE, MOVE-IN READY, START PRACTICING IMMEDIATELY SIZE 1,385 RSF

#### **ADDITIONAL FEATURES**

- Great location, located immediately off I-270 at the Montrose Road exit
- 2 exam rooms with sinks, 1 office, lab/shot/triage area (ability to convert into an additional exam room), bathroom, waiting area, reception, and kitchenette.
- Efficiently built-out medical office space perfect for a solo provider or satellite office.
- Renovated building common areas with an on-site fitness center
- Abundant free garage and surface parking

## Suite 140 | 1,385 SF

3 Bethesda Metro Center, Suite 700 // Bethesda, MD 20814 301.235.1300 // gzrealty.net

CONTACT US TODAY

ANDREW PAPANTONIOU ANDREW@GZREALTY.NET