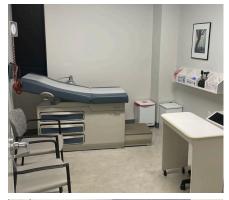

#### **ADDITIONAL FEATURES**

- Great location, located immediately off I-270 at the Montrose Road exit
- 2 exam rooms with sinks, 1 office, lab/shot/triage area (ability to convert into an additional exam room), bathroom, waiting area, reception, and kitchenette.
- Efficiently built-out medical office space perfect for a solo provider or satellite office.
- Renovated building common areas with an on-site fitness center
- Abundant free garage and surface parking