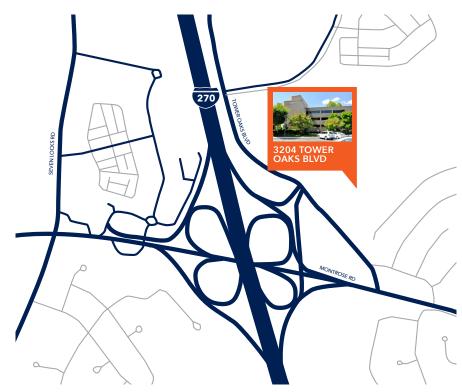

#### 3204 TOWER OAKS BLVD

SUITE 140 ROCKVILLE, MD 20852

#### **ADDITIONAL FEATURES**

- Great location, located immediately off I-270 at the Montrose Road exit
- 2 exam rooms with sinks, 1 office, lab/shot/triage area (ability to convert into an additional exam room), bathroom, waiting area, reception, and kitchenette.
- Efficiently built-out medical office space perfect for a solo provider or satellite office.
- Renovated building common areas with an on-site fitness center
- Abundant free garage and surface parking