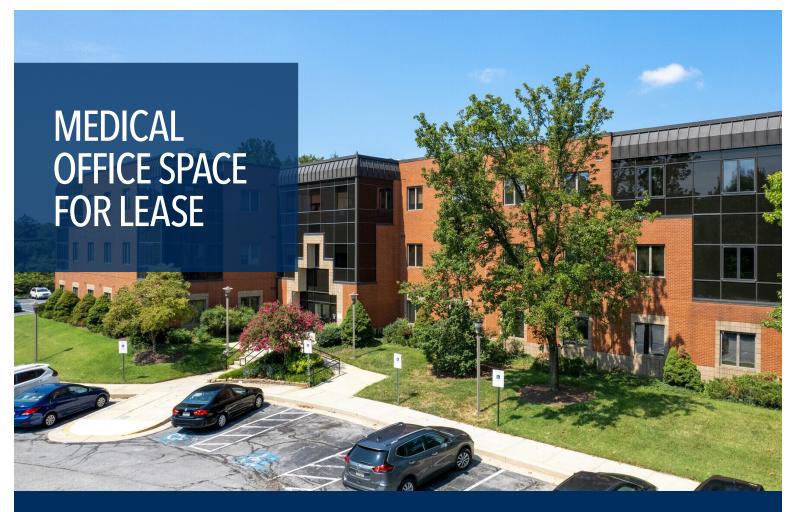

### 4000 OLD COURT RD

PIKESVILLE, MD 21208

WHAT MATTERS TO YOU >

CONVENIENCE
ON-SITE ACCESS TO PUBLIC
TRANSPORTATION AND EASY
ACCESS TO 1-695

SIZE
MEDICAL SUITES AVAILABLE
FROM 1,072 RSF TO 4,402 RSF