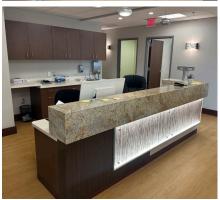

## **ADDITIONAL FEATURES**

- Move-in ready medical space, recently constructed with high-end finishes
- Great opportunity for a medical practice to move right in and start practicing immediately
- Built-out medical office with waiting area, reception, multiple exam rooms, multiple offices, break room, nurses stations, 3 restrooms, plenty of storage, 2 Imaging/procedure rooms with equipment available (Camera for cardiac imaging, ultrasound, echo cardiology, and stress testing room)
- Ample free surface parking conveniently located adjacent to the building
- Covered building entry provides convenient patient drop off and pick up
- Many nearby amenities, including Stone Ridge Village Center and South Riding Market Square