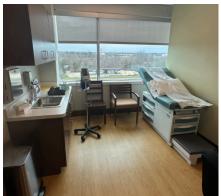

## **ADDITIONAL FEATURES**

- Move-in ready medical space, recently constructed with high-end finishes
- Great opportunity for a medical practice to move right in and start practicing immediately
- Built-out medical office with waiting area, reception, multiple exam rooms, multiple offices, break room, nurses stations, 3 restrooms, plenty of storage, 2 Imaging/procedure rooms with equipment available (Camera for cardiac imaging, ultrasound, echo cardiology, and stress testing room)
- Ample free surface parking conveniently located adjacent to the building
- Covered building entry provides convenient patient drop off and pick up
- Many nearby amenities, including Stone Ridge Village Center and South Riding Market Square