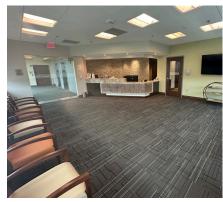

## **ADDITIONAL FEATURES**

- Move-in ready medical space, recently constructed with high-end finishes
- Great opportunity for a medical practice to move right in and start practicing immediately
- Built-out medical office with waiting area, reception, multiple exam rooms, multiple offices, break room, nurses stations, 3 restrooms, plenty of storage, 2 Imaging/procedure rooms with equipment available (Camera for cardiac imaging, ultrasound, echo cardiology, and stress testing room)
- Ample free surface parking conveniently located adjacent to the building
- Covered building entry provides convenient patient drop off and pick up
- Many nearby amenities, including Stone Ridge Village Center and South Riding Market Square