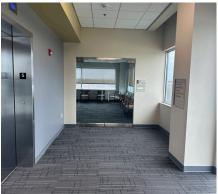

## **ADDITIONAL FEATURES**

- Move-in ready medical space, recently constructed with high-end finishes
- Great opportunity for a medical practice to move right in and start practicing immediately
- Built-out medical office with waiting area, reception, multiple exam rooms, multiple offices, break room, nurses stations, 3 restrooms, plenty of storage, 2 Imaging/procedure rooms with equipment available (Camera for cardiac imaging, ultrasound, echo cardiology, and stress testing room)
- Ample free surface parking conveniently located adjacent to the building
- Covered building entry provides convenient patient drop off and pick up
- Many nearby amenities, including Stone Ridge Village Center and South Riding Market Square