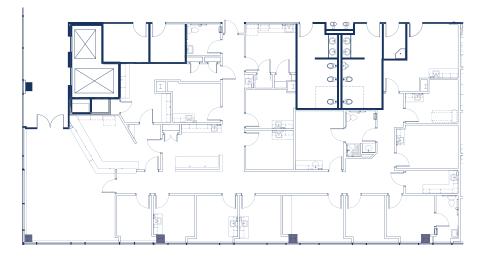

## **ADDITIONAL FEATURES**

- Move-in ready medical space, recently constructed with high-end finishes
- Great opportunity for a medical practice to move right in and start practicing immediately
- Built-out medical office with waiting area, reception, multiple exam rooms, multiple offices, break room, nurses stations, 3 restrooms, plenty of storage, 2 Imaging/procedure rooms with equipment available (Camera for cardiac imaging, ultrasound, echo cardiology, and stress testing room)
- Ample free surface parking conveniently located adjacent to the building
- Covered building entry provides convenient patient drop off and pick up
- Many nearby amenities, including Stone Ridge Village Center and South Riding Market Square

## Suite 500 | 4,605 RSF

3 Bethesda Metro Center, Suite 700 # Bethesda, MD 20814 301.235.1300 # gzrealty.net

**CONTACT US TODAY** 

ALEXA GITTLESON SICKELS ALEXA@GZREALTY.NET

ANDREW PAPANTONIOU ANDREW@GZREALTY.NET