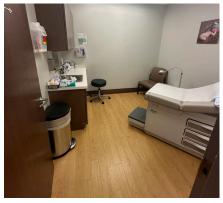

## **ADDITIONAL FEATURES**

- Move-in ready medical space, recently constructed with high-end finishes
- Great opportunity for a medical practice to move right in and start practicing immediately
- Built-out medical office with waiting area, reception, 6 exam rooms with sinks, 2 break rooms, 2 nurses stations, 2 offices, 2 restrooms, and plenty of storage
- Ample free surface parking conveniently located adjacent to the building
- Covered building entry provides convenient patient drop off and pick up
- Many nearby amenities, including Stone Ridge Village Center and South Riding Market Square