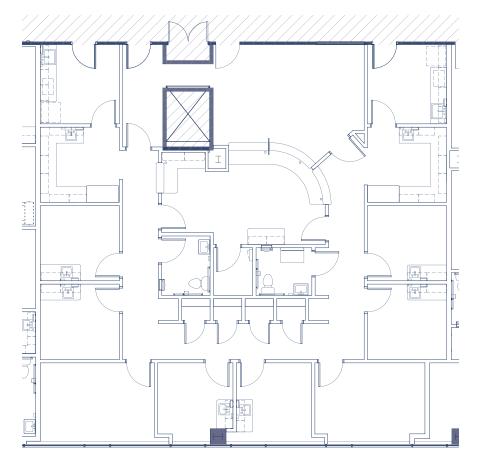

## **ADDITIONAL FEATURES**

- Move-in ready medical space, recently constructed with high-end finishes
- Great opportunity for a medical practice to move right in and start practicing immediately
- Built-out medical office with waiting area, reception, 6 exam rooms with sinks, 2 break rooms, 2 nurses stations, 2 offices, 2 restrooms, and plenty of storage
- Ample free surface parking conveniently located adjacent to the building
- Covered building entry provides convenient patient drop off and pick up
- Many nearby amenities, including Stone Ridge Village Center and South Riding Market Square

## Suite 550 | 2,906 RSF

3 Bethesda Metro Center, Suite 700 // Bethesda, MD 20814 301.235.1300 // gzrealty.net

**CONTACT US TODAY** 

ALEXA GITTLESON SICKELS ALEXA@GZREALTY.NET

ANDREW PAPANTONIOU ANDREW@GZREALTY.NET