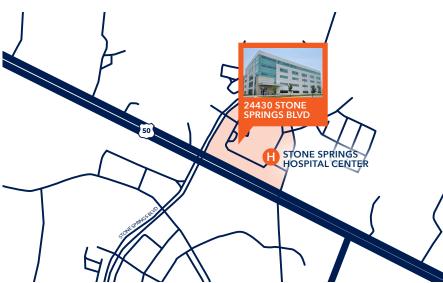

WHAT MATTERS TO YOU >

LOCATION
LOCATED ON THE CAMPUS OF STONE
SPRINGS HOSPITAL, WITH DIRECT
ACCESS TO THE HOSPITAL

**CONVENIENCE** 2,906 RSF MOVE-IN READY, BUILT-OUT MEDICAL SPACE

## 24430 STONE SPRINGS BLVD

SUITE 550 DULLES, VA 20166