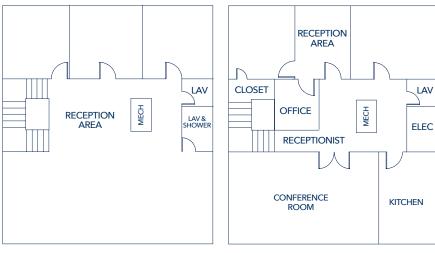

## 2-Story Office Condo | 3,864 RSF

FLOOR 1

FLOOR 2

3 Bethesda Metro Center, Suite 700 // Bethesda, MD 20814 301.235.1300 // gzrealty.net