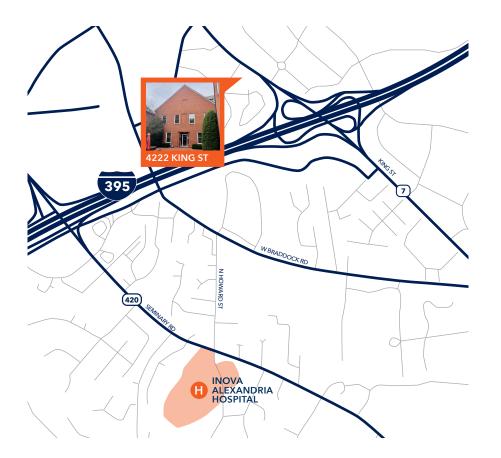

## WHAT MATTERS TO YOU >

LOCATION GREAT LOCATION IMMEDIATELY OFF I-395 AND KING STREET EXIT SIZE 3,864 RSF

4222 KING ST Alexandria, va 22302